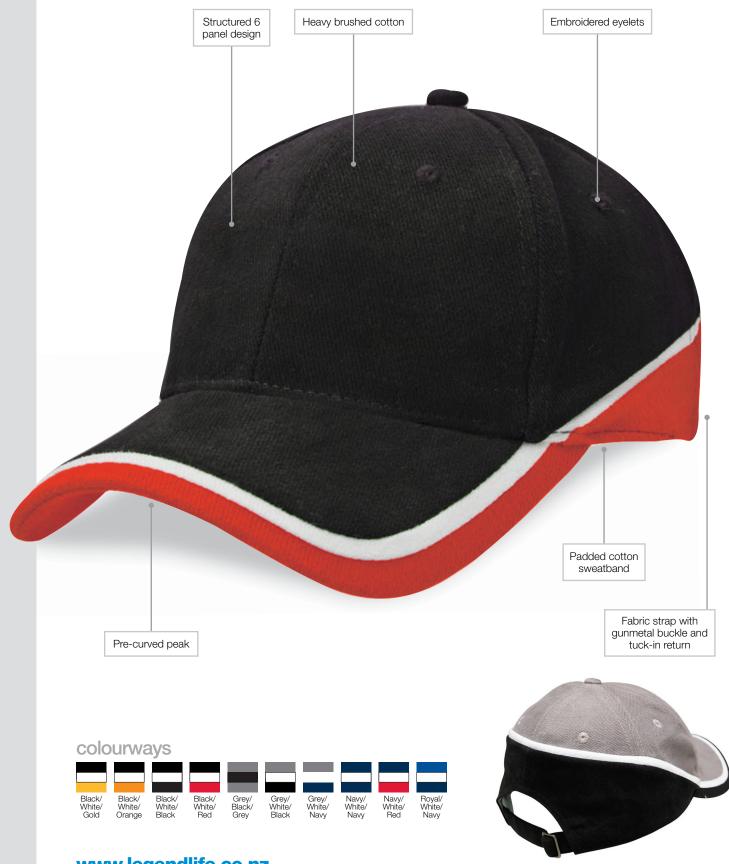

## Specifications:

MATERIAL: Heavy brushed cotton, AZO free

DECORATION TYPES: Embroidery, Digital Transfer

DECORATION AREAS: Transfer area

Centre Front: 50mm h x 100mm w

**Embroidery areas** 

Centre Front: 58mm h x 120mm w

Side: 40mm h x 70mm w

Back (above arch): Text – 10mm h x 95mm w

Logo – 45mm h x 45mm w

DESCRIPTION: • Heavy brushed cotton

Structured 6 panel design

Pre-curved peak

Embroidered eyelets

Padded cotton sweatband

Fabric strap with gunmetal buckle and

tuck-in return

PACKAGING: 25 pieces packed into one poly bag per inner.

CARTON QUANTITY: 150 units

CARTON MEASUREMENTS: 65cm x 40cm x 53cm

CARTON WEIGHT: 15kg